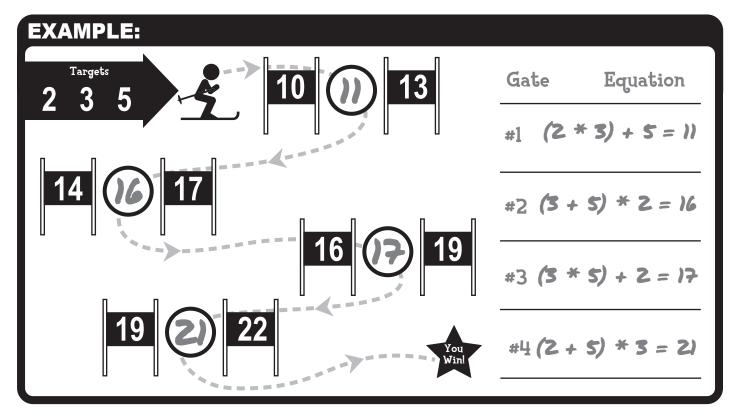

#### Your Goal:

Ski from the top of the course of the bottom all the while staying in between the gates!

#### How does it work?:

The 3 Scoring Numbers shown must be used in a math expression that results in your Target Number. Your Target Number must fall between the two ski gate numbers.

In this example you will use the numbers 2,3 and 5 to build an equation that results in either a Target of 11 or 12.

The solution here is: (2 \* 3) + 5 = 11

Once you make it through the first set of gates continue on to the next. Be sure to write down your expressions as you go. When you ski through all 4 sets of gates, **YOU WIN!** 