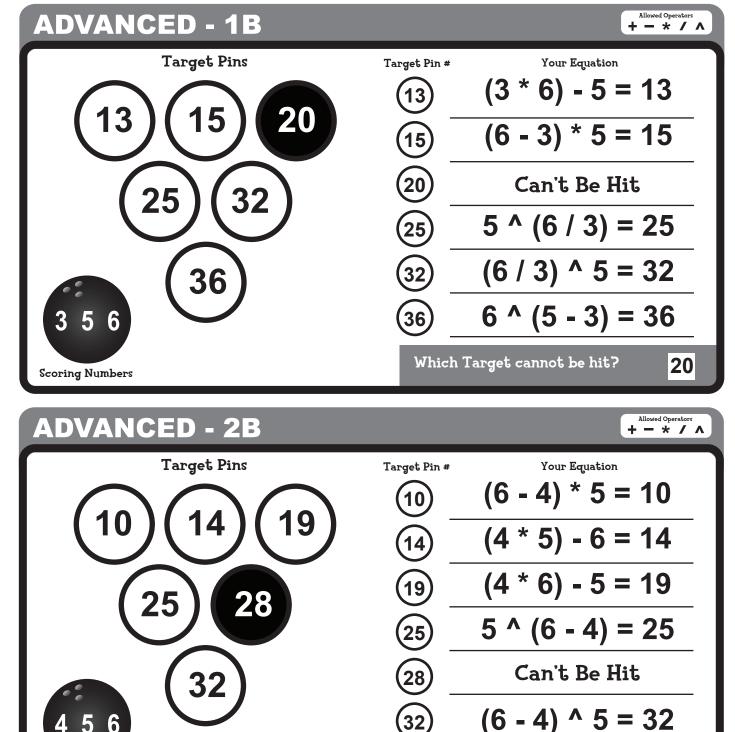

## MATHOICE BOWLING 6 PIN BOARD SOLUTIONS Advanced: Set B

Which Target cannot be hit?

28

2018. This program belongs to ThinkFun, Inc. Visit us and learn more at www.mathdice.com This work is licensed under the Creative Commons Attribution-NonCommercial-ShareAlike 4.0 International License. To view a copy of this license, visit http://creativecommons.org/licenses/by-nc-sa/4.0/ or send a letter to Creative Commons, PO Box 1866, Mountain View, CA 94042, USA.

Scoring Numbers