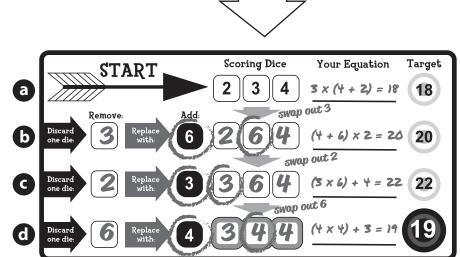

#### Your Goal:

Identify the Final Scoring Numbers that will hit the Final Target!

#### To Play:

- Solve the first equation at the top of the sheet. Write down your math expression in the space given.
- Remove any one of the Scoring Dice and replace it with the Replacement Number shown, then write down your solution for the second Target. Make sure to fill in your new Scoring Dice Numbers too.
- Remove any one of your new Scoring Numbers USED IN YOUR SECOND SOLUTION and replace it with the second replacement number. Write down your solution for the third Target and fill in your new Scoring Dice Numbers.
- Remove any one of your new Scoring Numbers USED IN YOUR THIRD SOLUTION and replace it with the third replacement number. Write down your solution for the third Target and fill in your new Scoring Dice Numbers.

Once you've successfully filled in your final Scoring Numbers YOU WIN!