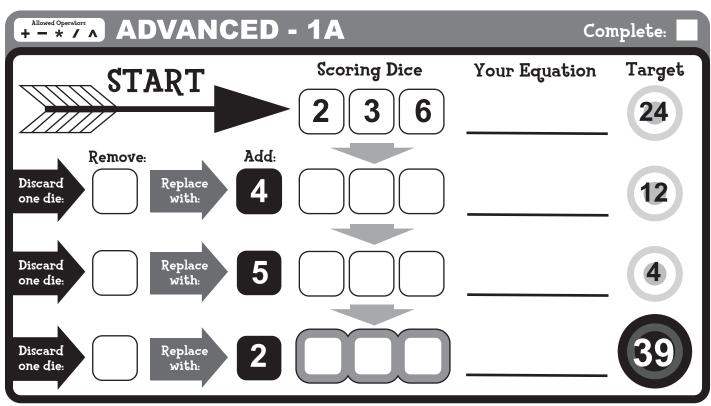

#### **ADVANCED: SET A - PUZZLES**

| Name | Class |  |
|------|-------|--|
|      |       |  |