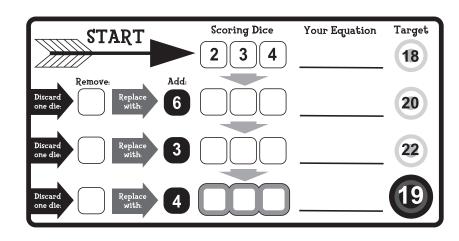

#### Your Goal:

Identify the Final Scoring Numbers that will hit the Final Target!

#### To Play:

- Solve the first equation at the top of the sheet. Write down your math expression in the space given.
- Remove any one of the Scoring Dice and replace it with the Replacement Number shown, then write down your solution for the second Target. Make sure to fill in your new Scoring Dice Numbers too.
- Remove any one of your new Scoring Numbers USED IN YOUR SECOND SOLUTION and replace it with the second replacement number. Write down your solution for the third Target and fill in your new Scoring Dice Numbers.
- Remove any one of your new Scoring Numbers USED IN YOUR THIRD SOLUTION and replace it with the third replacement number. Write down your solution for the third Target and fill in your new Scoring Dice Numbers.

Once you've successfully filled in your final Scoring Numbers YOU WIN!