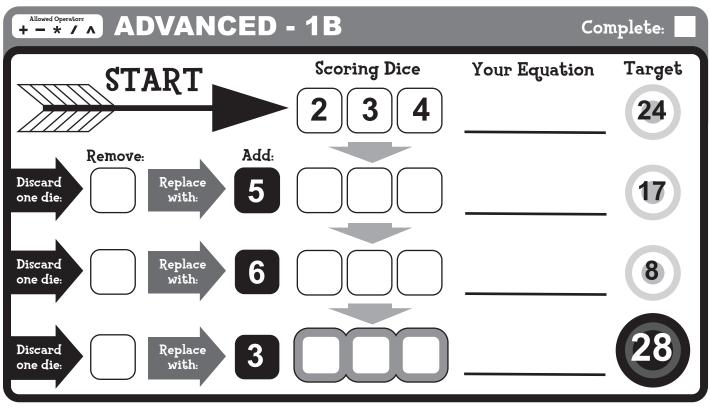

# MATHDICE FINAL TARGET How To Play

#### Your Goal:

Identify the Final Scoring Numbers that will hit the Final Target!

#### To Play:

- Solve the first equation at the top of the sheet. Write down your math expression in the space given.
- Remove any one of the Scoring Dice and replace it with the Replacement Number shown, then write down your solution for the second Target. Make sure to fill in your new Scoring Dice Numbers too.
- Remove any one of your new Scoring Numbers USED IN YOUR SECOND SOLUTION and replace it with the second replacement number. Write down your solution for the third Target and fill in your new Scoring Dice Numbers.
- Remove any one of your new Scoring Numbers USED IN YOUR THIRD SOLUTION and replace it with the third replacement number. Write down your solution for the third Target and fill in your new Scoring Dice Numbers.

Once you've successfully filled in your final Scoring Numbers YOU WIN!

#### ADVANCED: SET B - PUZZLES

| Name | Class |  |
|------|-------|--|
|      |       |  |