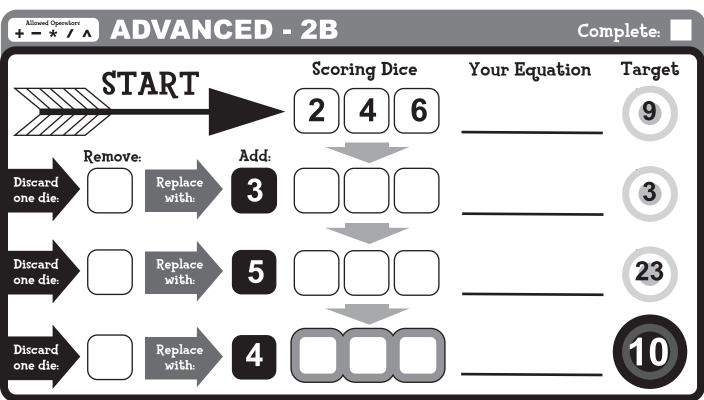

# MATHDICE FINAL TARGET How To Play

#### Your Goal:

Identify the Final Scoring Numbers that will hit the Final Target!

#### To Play:

- Solve the first equation at the top of the sheet. Write down your math expression in the space given.
- Remove any one of the Scoring Dice and replace it with the Replacement Number shown, then write down your solution for the second Target. Make sure to fill in your new Scoring Dice Numbers too.
- Remove any one of your new Scoring Numbers USED IN YOUR SECOND SOLUTION and replace it with the second replacement number. Write down your solution for the third Target and fill in your new Scoring Dice Numbers.
- Remove any one of your new Scoring Numbers USED IN YOUR THIRD SOLUTION and replace it with the third replacement number. Write down your solution for the third Target and fill in your new Scoring Dice Numbers.

Once you've successfully filled in your final Scoring Numbers YOU WIN!

#### ADVANCED: SET B - PUZZLES

| Name | Class |  |
|------|-------|--|
|      |       |  |