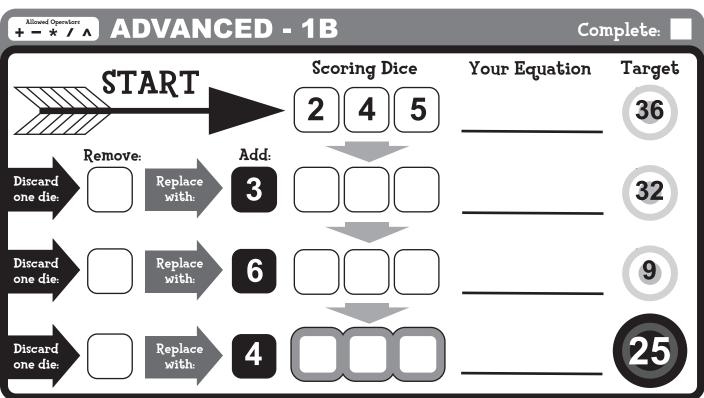

#### ADVANCED: SET B - PUZZLES

| Name | Class |  |
|------|-------|--|
|      |       |  |